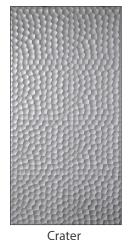

## MirroFlex MAX

MirroFlex MAX offers deeply textured 4' x 8' wall panels in a thicker .045" material that is color-through for superior scratch and impact resistance. These are our boldest 3-dimensional patterns to date and provide even greater depth to walls.

With six contemporary designs, MirroFlex MAX will make any space the envy of everyone. The 4'x 8' wall panels also use our unique Built-In-Overlap (BIO) feature that makes seams less visible.

Combine these patterns with five new finishes to create a unique, modern look for your space.

## **Features**

- Lightweight
- Easy to Install
- Impact Resistant
- Abrasion Resistant
- Chemical Resistant
- Stain Resistant
- Class A Fire Rated
- Color-Through Material Perfect For High Traffic Areas



## **Patterns**











Sonic



**Finishes** 











Titanium Gray

Winter White