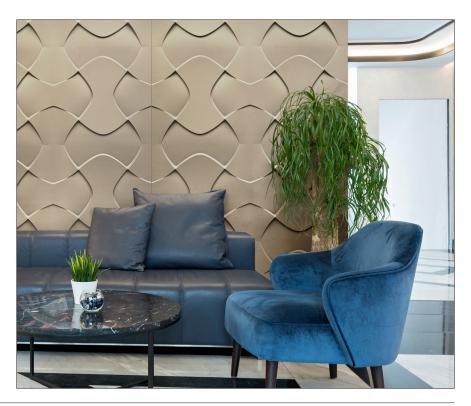

## MirroFlex MAX

MirroFlex MAX offers deeply textured 4' x 8' wall panels in a thicker .045" material that is color-through for superior scratch and impact resistance. These are our boldest 3-dimensional patterns to date and provide even greater depth to walls.

With six contemporary designs, MirroFlex MAX will make any space the envy of everyone. The 4'x 8' wall panels also use our unique Built-In-Overlap (BIO) feature that makes seams less visible.

Combine these patterns with five new finishes to create a unique, modern look for your space.