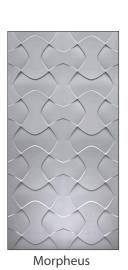

## MirroFlex MAX

MirroFlex MAX offers deeply textured 4' x 8' wall panels in a thicker .045" material that is color-through for superior scratch and impact resistance. These are our boldest 3-dimensional patterns to date and provide even greater depth to walls.

With six contemporary designs, MirroFlex MAX will make any space the envy of everyone. The 4'x 8' wall panels also use our unique Built-In-Overlap (BIO) feature that makes seams less visible.

Combine these patterns with five new finishes to create a unique, modern look for your space.