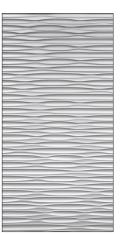

## MirroFlex MAX

MirroFlex MAX offers deeply textured 4' x 8' wall panels in a thicker .045" material that is color-through for superior scratch and impact resistance. These are our boldest 3-dimensional patterns to date and provide even greater depth to walls.

With six contemporary designs, MirroFlex MAX will make any space the envy of everyone. The 4'x 8' wall panels also use our unique Built-In-Overlap (BIO) feature that makes seams less visible.

Combine these patterns with five new finishes to create a unique, modern look for your space.