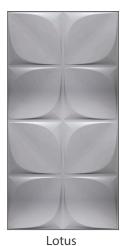

## MirroFlex MAX

MirroFlex MAX offers deeply textured 4' x 8' wall panels in a thicker .045" material that is color-through for superior scratch and impact resistance. These are our boldest 3-dimensional patterns to date and provide even greater depth to walls.

With six contemporary designs, MirroFlex MAX will make any space the envy of everyone. The 4'x 8' wall panels also use our unique Built-In-Overlap (BIO) feature that makes seams less visible.

Combine these patterns with five new finishes to create a unique, modern look for your space.

## **Features**

- Lightweight
- Easy to Install
- Impact Resistant
- Abrasion Resistant
- Chemical Resistant
- Stain Resistant
- Class A Fire Rated
- Color-Through Material Perfect For High Traffic Areas



## **Patterns**











Sonic



**Finishes** 











Titanium Gray

Winter White