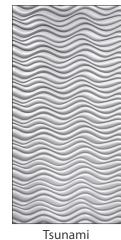

## MirroFlex MAX

MirroFlex MAX offers deeply textured 4' x 8' wall panels in a thicker .045" material that is color-through for superior scratch and impact resistance. These are our boldest 3-dimensional patterns to date and provide even greater depth to walls.

With six contemporary designs, MirroFlex MAX will make any space the envy of everyone. The 4'x 8' wall panels also use our unique Built-In-Overlap (BIO) feature that makes seams less visible.

Combine these patterns with five new finishes to create a unique, modern look for your space.