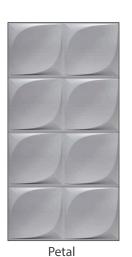

## MirroFlex MAX

MirroFlex MAX offers deeply textured 4' x 8' wall panels in a thicker .045" material that is color-through for superior scratch and impact resistance. These are our boldest 3-dimensional patterns to date and provide even greater depth to walls.

With six contemporary designs, MirroFlex MAX will make any space the envy of everyone. The 4'x 8' wall panels also use our unique Built-In-Overlap (BIO) feature that makes seams less visible.

Combine these patterns with five new finishes to create a unique, modern look for your space.