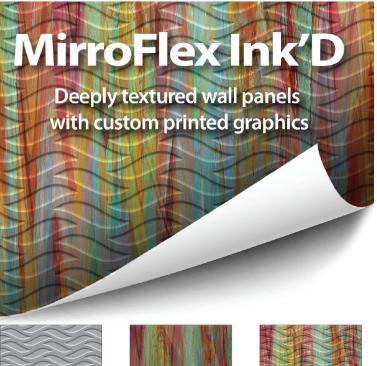

## MirroFlex Ink'D

Deeply textured, 3D wall panels are now available with printed graphics. **MirroFlex Ink'D** lets you custom design interior spaces with printed 3D wall panels. Now you can digitally print custom logos, photography, or stock items to our deeply textured, decorative panels.

MirroFlex Ink'D is available in multiple sizes suitable for walls, wainscoting, ceilings, display fixtures, furniture, and other interior design applications. The possibilities that can be achieved with MirroFlex Ink'D are endless. Consult with your ATI Representative with specific questions, technical requirements, or project needs.