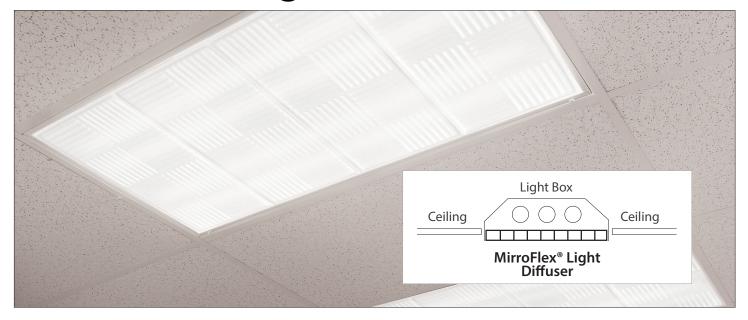

## **Light Diffusers**

MirroFlex® Light Diffusers are designed to replace existing prismatic diffusers in drop ceiling systems and add up to 30% brighter, more pleasing light. Unlike most ceiling lights which direct light downward causing computer screen glare, diffusers direct light from side-to-side creating evenly dispersed illumination – ideal for office work environments.

Designed to fit 2' x 2' (Wavation pattern only) and 2' x 4' lightbox fixtures, our diffusers have tegular/revealed edges for easy installation.

With a simple change to light diffusers, you can add a contemporary look to standard fluorescent light diffusers typically found in commercial interiors.

## **Features**

4 Patterns Available in 2' x 4'

**≈** 30% More Pleasing Light

Compatible with Light Boxes in 15/16" Grid Systems

**X** Easy to Install

Fire Retardant

Wavation + Interlink
Can be Cut to Size

Available with Tegular Edges