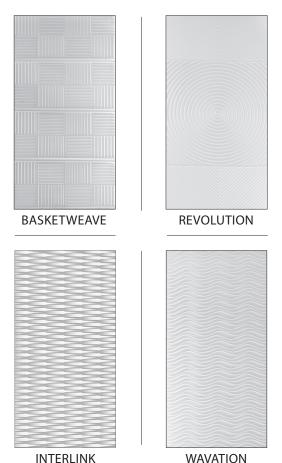

## **Features**

4 Patterns Available in 2' x 4'

**≈** 30% More Pleasing Light

Compatible with Light Boxes in 15/16" Grid Systems

**X** Easy to Install

Fire Retardant

Wavation + Interlink
Can be Cut to Size

Available with Tegular Edges