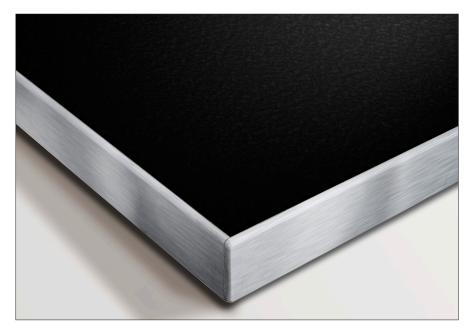

## **Edge Banding**

At ATI Decorative Laminates, we are committed to providing innovative products and services that resolve challenges for the A & D community. ATI's **MirroFlex® Edge Banding** and profile wrapping solution provides designers and manufactures with the capability of enhancing their design by adding an aesthetically pleasing and durable edge to any surface.

Edge Banding and profile wrapping comes in a diverse range of finishes with a clear protective film on the front, and a standard .020" thickness. Edge Banding can be combined with pressure sensitive adhesive (250' minimum), as well as primed backing for high speed edging and profile wrapping (500' minimum).