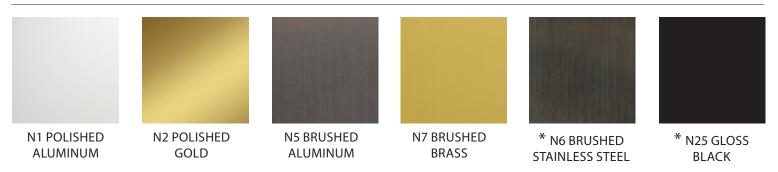

minimum).

For more information on solutions available from ATI Decorative Laminates, please call 800.849.1320.



## STANDARD ROLL SIZES

WITH ADHESIVE: .020" X 250 LIN FT PRIMED: .020" X 500 LIN FT

| AVAILABLE WIDTHS |        |
|------------------|--------|
| 1/4″             | 2″     |
| 1/2″             | 2 1/2″ |
| 5/8″             | 3″     |
| 3/4″             | 4″     |
| 7/8″             | 6″     |
| 1″               | 8″     |
| 1 1/4″           | 12″    |
| 1 1/2″           | 24″    |

Inquire about our **custom roll programs** from .020" to .040" in thickness, and 24" wide in a variety of finishes to fit your needs. \* *MINIMUM MAY APPLY* 

## FEATURES





CUSTOM CAPABILITIES

PRESSURE SENSITIVE ADHESIVE (PRIMED BACKING AVAILABLE FOR HIGH SPEED EDGING)

## STANDARD FINISHES