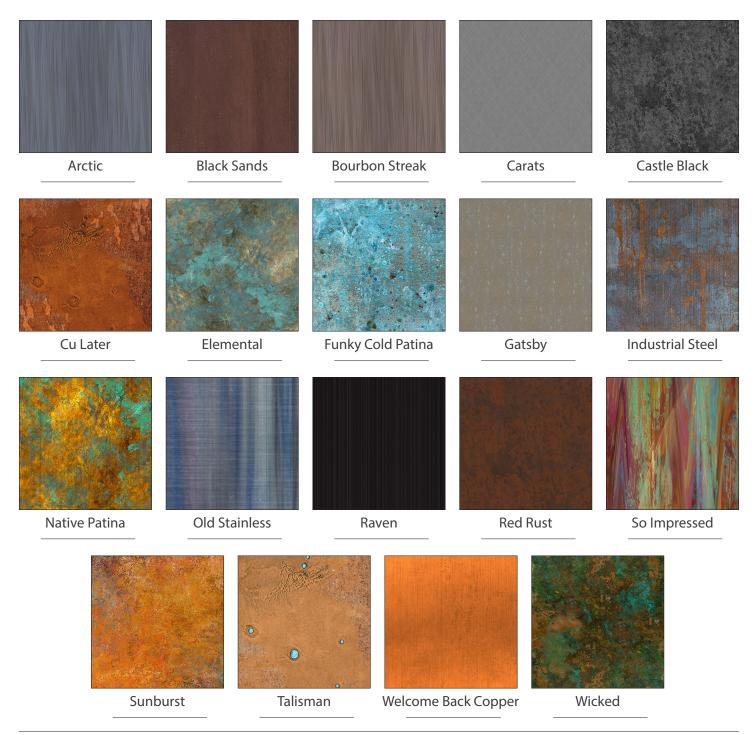

## **Artful Metals**

The **Artful Metals** contains 19 unique, metal options that range from bright colorful patinas, rich oxidized coppers, and rare and artistic, modern-treated metals. Artful Metals are available on 4' x 8' sheets of ATI's Artful

Textured Aluminum and smooth Mill Satin Aluminum substrates.