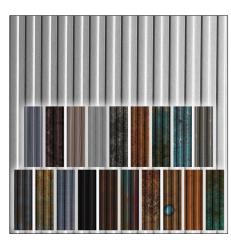

## **Artful Metals**

The **Artful Metals** contains 19 unique, metal options that range from bright colorful patinas, rich oxidized coppers, and rare and artistic, modern-treated metals. Artful Metals are available on 4' x 8' sheets of ATI's Artful

Textured Aluminum and smooth Mill Satin Aluminum substrates.