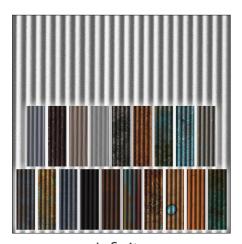

## **Artful Metals**

The **Artful Metals** contains 19 unique, metal options that range from bright colorful patinas, rich oxidized coppers, and rare and artistic, modern-treated metals. Artful Metals are available on 4' x 8' sheets of ATI's Artful

Textured Aluminum and smooth Mill Satin Aluminum substrates.