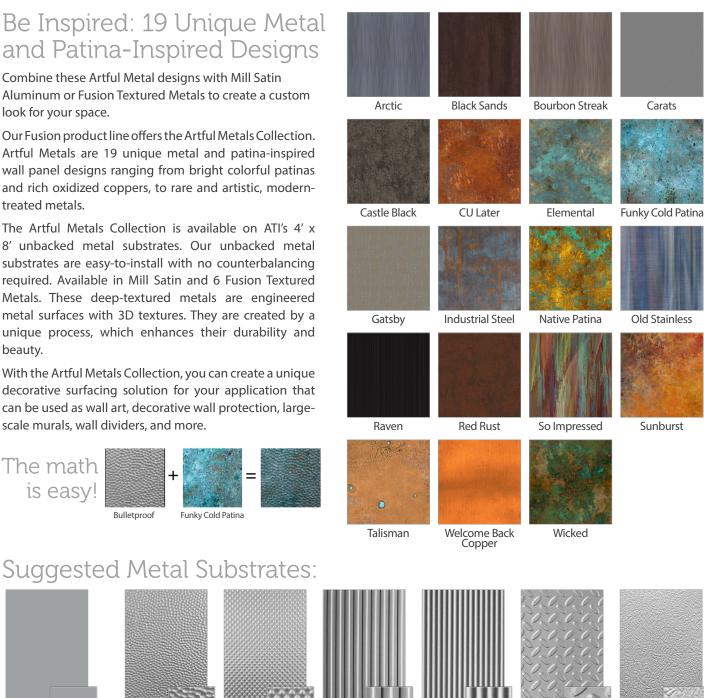

## Be Inspired: 19 Unique Metal and Patina-Inspired Designs

Combine these Artful Metal designs with Mill Satin Aluminum or Fusion Textured Metals to create a custom look for your space.

Our Fusion product line offers the Artful Metals Collection. Artful Metals are 19 unique metal and patina-inspired wall panel designs ranging from bright colorful patinas and rich oxidized coppers, to rare and artistic, moderntreated metals.

The Artful Metals Collection is available on ATI's 4' x 8' unbacked metal substrates. Our unbacked metal substrates are easy-to-install with no counterbalancing required. Available in Mill Satin and 6 Fusion Textured Metals. These deep-textured metals are engineered metal surfaces with 3D textures. They are created by a unique process, which enhances their durability and beauty.

With the Artful Metals Collection, you can create a unique decorative surfacing solution for your application that can be used as wall art, decorative wall protection, largescale murals, wall dividers, and more.