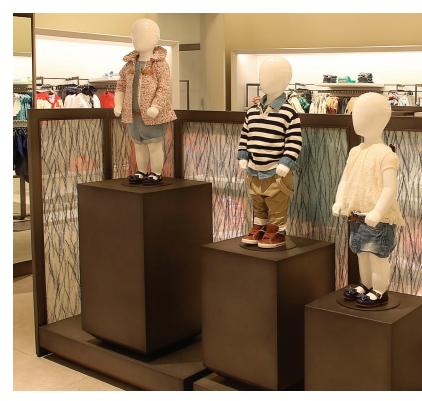

## CABINET DOOR + **DISPLAY INSERTS**

**CABINET DOOR AND DISPLAY INSERTS** are decorative translucent FRP or acrylic panels that fit almost any prepped-for-glass doors. These inserts are easily installed, so whether you are a professional or do-ityourselfer, expressing your style or brand is a breeze. The inserts can also be cut-to-size prior to shipping to make the installation even easier.

Complete customization! You can choose from a stock image or use your own art to match any existing or new interior design. Backlighting the image will further show off the design, highlighting the beauty of the inserts.

Cabinet door and display inserts are a modern, unique alternative to plain cabinet doors or displays. They have an extremely low minimum orderas little as a 4 x 8 sheet—and you have the added benefit of changing the inserts frequently without incurring the expensive cost of glass.

## **FEATURES**

**CLASS A FIRE RATED AVAILABLE** 

**BACKED OR UNBACKED AVAILABLE** 

**IMPERVIOUS TO MOISTURE** 

Residential and Commercial Kitchen

Retail Display