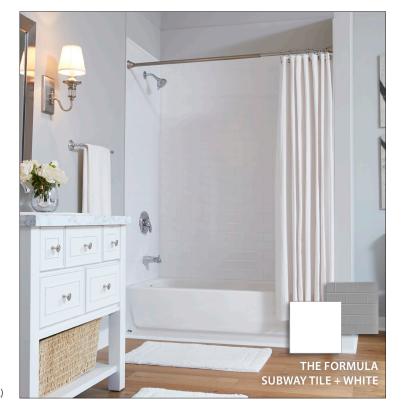

#### **Reskin Your Tub and Shower**

MirroFlex Tub and Shower Walls are ideal for both residential and commercial environments with wet-area wall surfaces, including shower recesses and laundry walls. These robust wall surfaces are an attractive, economical alternative to traditional ceramic tiling. In fact, MirroFlex Tub and Shower Walls are a home renovator's dream thanks to their durable, non-porous, grout-free properties and easy installation and maintenance.

The standard kit includes three tub panels and finishing trim. Combine two tub side panels with folding corners and an adjustable back panel in your choice of 46" or 48". Be sure to check your existing tub measurements to determine which size will best suit your project.