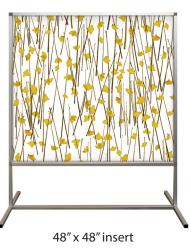

Choose from our curated set of designs or provide your own design. Some of the curated designs are shown to the right.

48" x 48" with Birch insert

48" x 48" with Custom insert