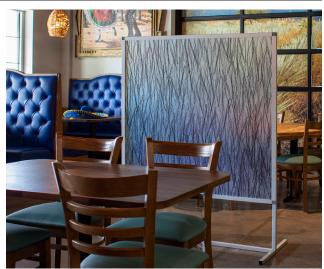

## **NEW! DECO-DEFENDER**

In the midst of the COVID-19 pandemic, ATI Decorative Laminates has introduced the Deco-Defender, a protective partition. Perfect for restaurants, office spaces, fitness centers and more. Keep your customers and staff safe with a stylish privacy barrier that compliments and enhances the beauty of your space. To learn more, go to: https://atilaminates.com/ati-products/covid-solutions

## Features

- Overall size: 60" tall x 48" wide
- Choose the insert size; 32" x 48" or 48" x 48"
- Custom sizes available
- Choose the stock art from our library (<u>https://atilaminates.com/idea-library/</u>)
- Or, provide your own art/logos for custom options
- Components cleanable with anti-viral/heavy duty cleaners
- · Stain, fingerprint, abrasion and chemical resistant
- Lightweight and easy to move
- Made in the USA using aluminum frames and translucent FRP (.060" thickness)