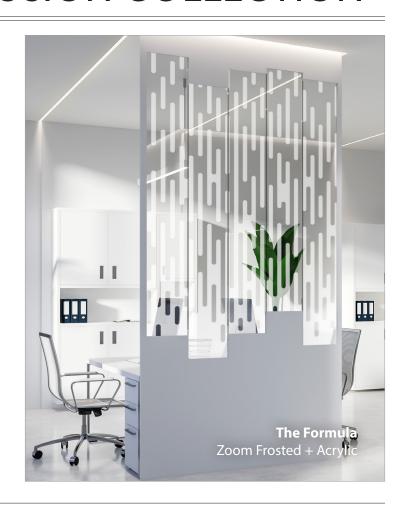

## **NEW!** FROSTED FUSION COLLECTION

ATI's **Frosted Fusion Collection** offers over 20 exclusive designs combined with a variety of clear substrates to create the look of frosted glass at an affordable price. Our clear substrates include Acrylic and Polycarbonate, making Frosted Fusion perfect for divider panels, semi-private panels, retail displays, inserts, and more. These substrates are available in 4' x 8' size, in various thicknesses. It is truly the icing on the cake of any room design.

Frosted Fusion designs range from nature-inspired motifs like Abstract Flower Frosted and Pine Cones Frosted to minimalist patterns like Zoom Frosted and the intricate, woven design of Jacquard Frosted. Much like other collections featured in our ever-expanding Fusion Idea Library, many design expansions are planned for Frosted Fusion in the future.

## **NEW! FROSTED FUSION COLLECTION**