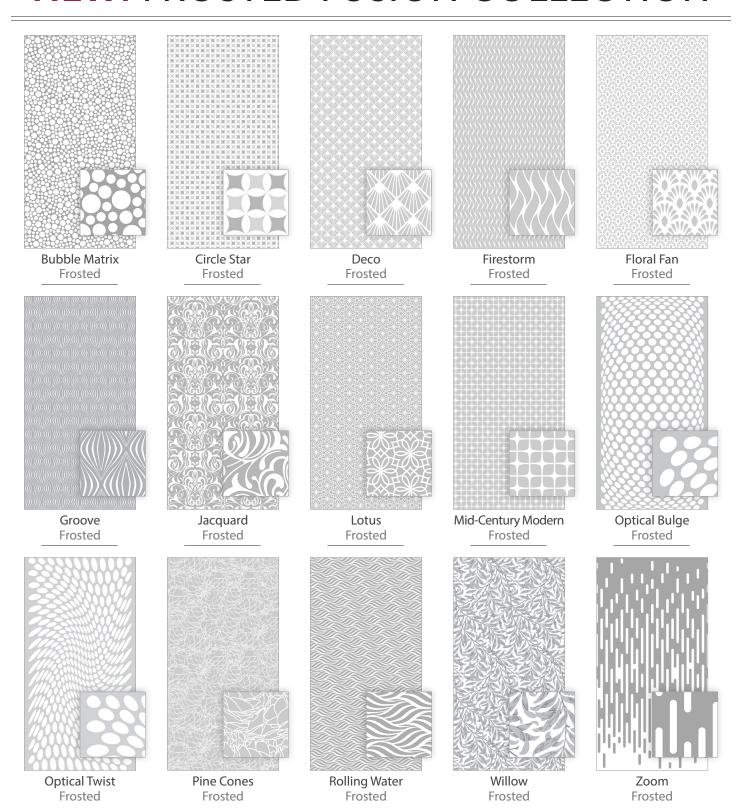

## **NEW!** FROSTED FUSION COLLECTION

ATI's **Frosted Fusion Collection** offers over 20 exclusive designs combined with a variety of clear substrates to create the look of frosted glass at an affordable price. Our clear substrates include Acrylic and Polycarbonate, making Frosted Fusion perfect for divider panels, semi-private panels, retail displays, inserts, and more. These substrates are available in 4' x 8' size, in various thicknesses. It is truly the icing on the cake of any room design.

Frosted Fusion designs range from nature-inspired motifs like Abstract Flower Frosted and Pine Cones Frosted to minimalist patterns like Zoom Frosted and the intricate, woven design of Jacquard Frosted. Much like other collections featured in our ever-expanding Fusion Idea Library, many design expansions are planned for Frosted Fusion in the future.

## 20 MODERN DESIGNS MADE EXCLUSIVELY FOR FROSTED FUSION

Abstract Flower Frosted

Aspen Leaves Frosted

Birch Crosshatch Frosted

Block Aid Frosted

Braids Frosted

## **NEW! FROSTED FUSION COLLECTION**