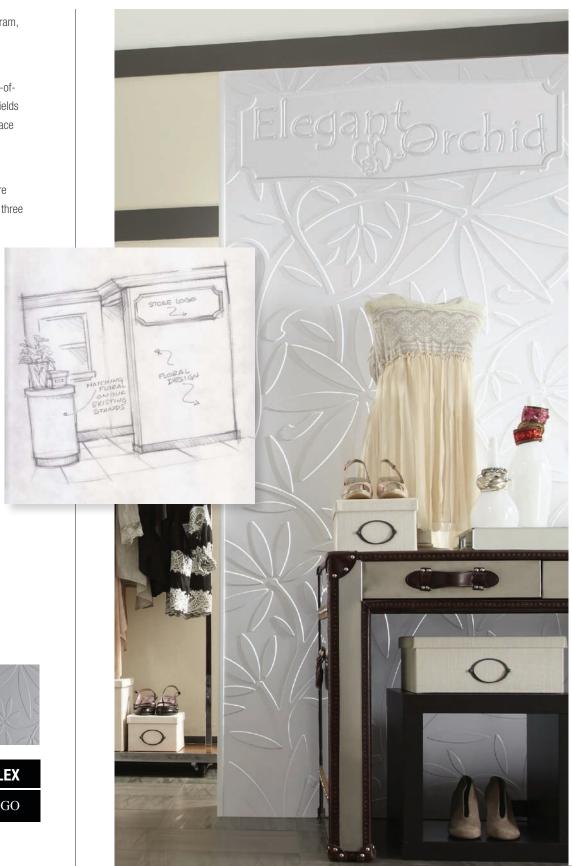

## **CUSTOM TOOLING**

**WITH ATI'S NEW** MirroFlex Custom Tooling program, designs are limited only by your imagination.

Our Custom Tooling program creates branded solutions that allow customers to incorporate one-of-a-kind designs and logos into the material. This yields a functional, durable and affordable branded surface for walls and ceilings.

It's a tried and tested product that holds up even under the most strenuous use. Several finishes are available with TuffCote, which makes the product three times more scratch resistant.

ATI has designed Custom Tooling solutions for companies across the nation, from national restaurants and fitness centers to regional boutiques and retail stores.

Work with an ATI sales associate to discuss your vision and have a custom tool created for your next project.