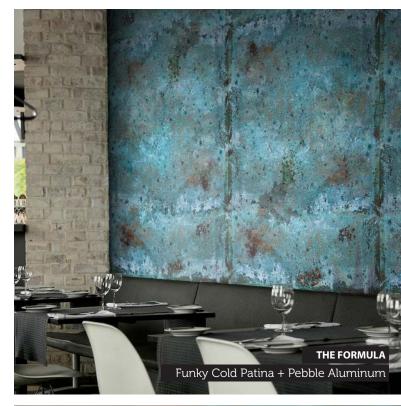

# **FUSION**: PEBBLE ALUMINUM

ATI has put the "pebble to the metal" with Pebble Aluminum, a uniquely textured aluminum substrate.

Pebble Aluminum is an unbacked, 4' x 8', customizable substrate with a stipple-like coating that creates a pebbled texture, adding depth and feel to the printed artwork. Pebble Aluminum is easy-to-install, no counterbalancing required, and suitable for a variety of interior applications, including: wall panels, divider panels, displays, and large format murals.

By combining custom or Fusion stock imagery with Pebble Aluminum, you can create an engaging, custom design on a durable, scratch-resistant surface - perfect for any space. Using our proprietary Fusion dye-sublimation process, the image is embedded into the substrate, allowing the texture to come to life.

Custom or Stock Imagery

Pebble Aluminum for Interior Applications