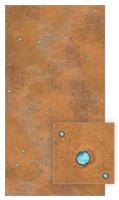

# **FUSION**: PEBBLE ALUMINUM

ATI has put the "pebble to the metal" with Pebble Aluminum, a uniquely textured aluminum substrate.

Pebble Aluminum is an unbacked, 4' x 8', customizable substrate with a stipple-like coating that creates a pebbled texture, adding depth and feel to the printed artwork. Pebble Aluminum is easy-to-install, no counterbalancing required, and suitable for a variety of interior applications, including: wall panels, divider panels, displays, and large format murals.

By combining custom or Fusion stock imagery with Pebble Aluminum, you can create an engaging, custom design on a durable, scratch-resistant surface - perfect for any space. Using our proprietary Fusion dye-sublimation process, the image is embedded into the substrate, allowing the texture to come to life.

### **Features**

Textured Surface

No Counterbalancing Required

Can Adhere Directly to Most Substrates, Including Drywall

Can be Bent or Curved

High Impact + Abrasion Resistant

Chemical Resistant

Stain Resistant

Custom or Stock Imagery

Pebble Aluminum for Interior Applications