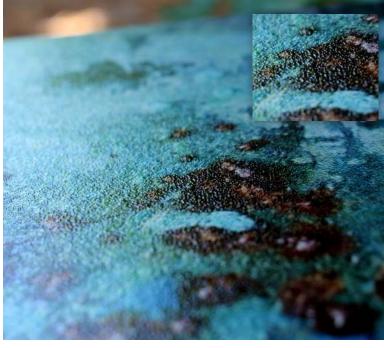

# **FUSION**: PEBBLE ALUMINUM

ATI has put the "pebble to the metal" with Pebble Aluminum, a uniquely textured aluminum substrate.

Pebble Aluminum is an unbacked, 4' x 8', customizable substrate with a stipple-like coating that creates a pebbled texture, adding depth and feel to the printed artwork. Pebble Aluminum is easy-to-install, no counterbalancing required, and suitable for a variety of interior applications, including: wall panels, divider panels, displays, and large format murals.

By combining custom or Fusion stock imagery with Pebble Aluminum, you can create an engaging, custom design on a durable, scratch-resistant surface - perfect for any space. Using our proprietary Fusion dye-sublimation process, the image is embedded into the substrate, allowing the texture to come to life.