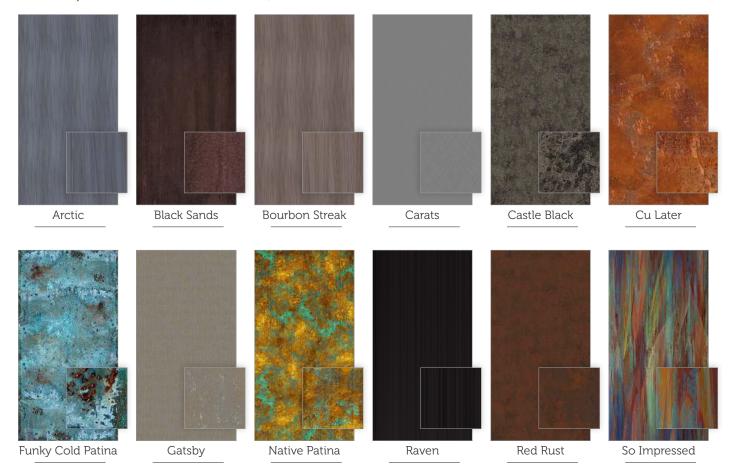

# **FUSION**: ARTFUL METALS COLLECTION

The **Artful Metals Collection** contains 15 unique, metal options that range from bright colorful patinas, rich oxidized coppers, and rare and artistic, modern-treated metals. Artful Metals is available on 4' x 8' sheets of ATI's Fusion substrates. (The images shown below are represented on Mill Satin Aluminum.)