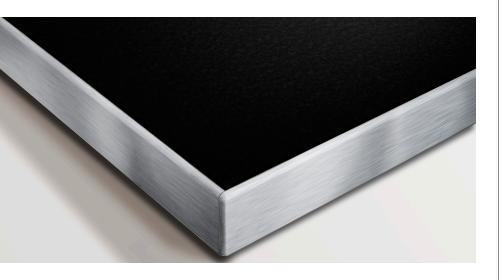

## **EDGE BANDING**

At ATI Decorative Laminates, we are committed to providing innovative products and services that resolve challenges for the A & D community. ATI's  $\mathbf{MirroFlex^{TM}}$   $\mathbf{Edge}$ Banding and profile wrapping solution provides designers and manufactures with the capability of enhancing their design by adding an aesthetically pleasing and durable edge to any surface.

Edge Banding and profile wrapping comes in a diverse range of finishes with a clear protective film on the front, and a standard .020" thickness. Edge Banding can be combined with pressure sensitive adhesive (250' minimum), as well as primed backing for high speed edging and profile wrapping (500' minimum).